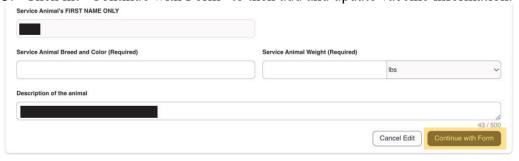

If your form does not have the breed and color as well as weight field.

1. Please hit the edit button, on the bottom right corner, on the first page of Basic Information.

2. Make sure that you have entered your dogs breed and color as well as the weight in the specified fields.

3. Then hit "Continue with Form" to then add and update vaccine information.

- 4. Then continue through form double checking everything is correct.
- 5. Once Finished hit "Submit" to finish with updated changes.