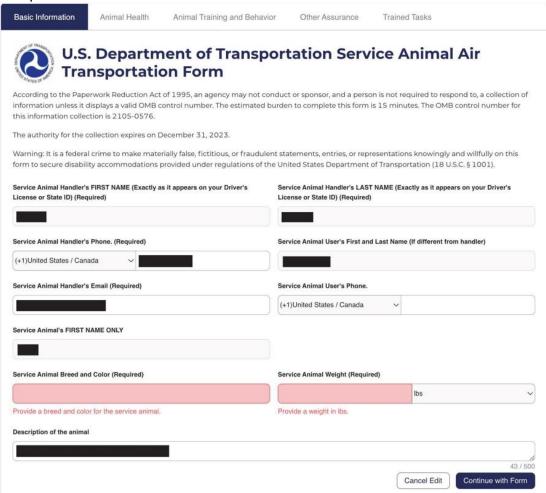

If your form does not have the breed and color as well as weight field.

1. Please hit the edit button, on the bottom right corner, on the first page of Basic Information.

2. Make sure that you have entered your dogs breed and color as well as the weight in the specified fields.

3. Then hit "Continue with Form" to then add and update vaccine information.

- 4. Then continue through form double checking everything is correct.
- 5. Once Finished hit "Submit" to finish with updated changes.