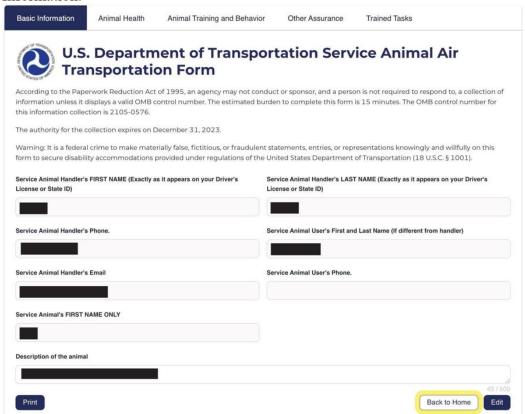

If your form does not have the breed and color as well as weight field.

1. Please hit the edit button, on the bottom right corner, on the first page of Basic Information.

2. Make sure that you have entered your dogs breed and color as well as the weight in the specified fields.