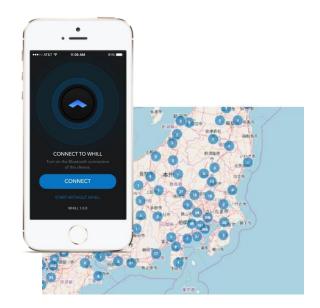

#### Security and Comfort through smartphone ap

- GPS based location monitoring

Mobility Infrastructure

8

€

**....** 

P

50