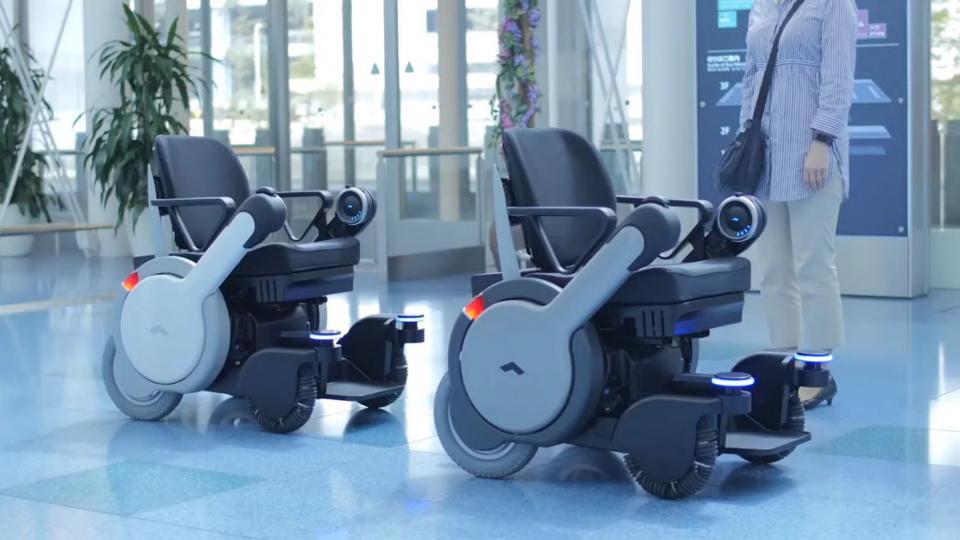

## Pain points what we heard about

(1) labor expense related to recovering all of the chairs at the end of the day, and storing them in a central location. Also Workers comp expense is increasing since staff got back pain.

(2) Wheelchairs are stolen and have to be recovered

(3) Improve service - centralized reservation system is needed whereas today it's cellphones and labor thrown at the problem.

#### What we are trying to do is...

WHILL