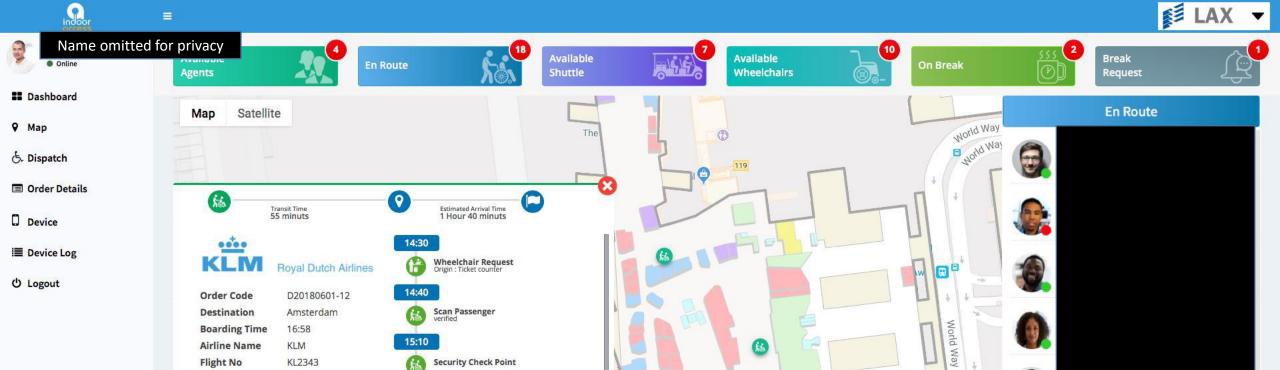

Security Check Point

**Passenger Waiting Area** 

**Shuttle Pickup** 

LI Gate Arrival

**Airline Name** 

**Flight Status** 

**Estimated Time** 

Stacy Johnson

**Passenger Name** 

Flight No

Gate No

KLM

B29

30 mins

Seat#

45A

KL2343

En Route

\$6

25

| indoor<br>ascess       |                 |           |                 |          |                          |                    |                      |               | sã≣ LAX ▼            |
|------------------------|-----------------|-----------|-----------------|----------|--------------------------|--------------------|----------------------|---------------|----------------------|
| Name omitted fo        | r privacy       | 2 Departu | res             | 24       | En Route                 |                    | nding<br>nfirmation  | 2<br><b>1</b> | nding                |
| Dashboard              | Search Airlines |           |                 |          |                          | Const Descent Hand |                      |               |                      |
| <b>♀</b> Мар           |                 |           | Search Order #. |          | Search Passenger Name #. |                    | Search Agent Name #. |               |                      |
| र्ट. Dispatch          | Order No        | Time      | Flight #        | Terminal | Gate                     | Origin/Departure   | Baggage              | Status        | Airline              |
| Order Details          | D20180822-17    | 19:07     | 3555            | TBIT     | 123                      | CDG                |                      | Delayed       | AIRFRANCE            |
| Device Log<br>⊕ Logout | D20180822-16    | 19:05     | 98              | TBIT     | 132                      | SYD                |                      | En Route      | australia            |
|                        | D20180822-15    | 19:00     | 855             | 5        | 52                       | HNL                |                      | Delayed       |                      |
|                        | D20180822-14    | 18:57     | 1421            | 3        | 38                       | MSP                |                      | Landed        | 📥 DELTA              |
|                        | D20180822-13    | 18:52     | 2330            | 1        | 18                       | ATL                |                      | Landed        | Southwest            |
|                        | D20180822-12    | 18:49     | 2774            | 6        | 64                       | MSP                |                      | Landed        | Alayka Airliney      |
|                        | D20180822-11    | 18:45     | 4642            | 4        | 49                       | MSP                |                      | Delayed       | American Airlines 🍾  |
|                        | D20180822-10    | 18:35     | 1178            | 7        | 75B                      | MSP                |                      | Landed        | UNITED               |
|                        | D20180820-8     | 12:49     | CA2343          | т        | 23                       | САА                |                      | En Route      | AIR CANADA 🌸         |
|                        | D20180820-7     | 12:48     | CA2343          | т        | 23                       | САА                |                      | Landed        | AIR CANADA 🌸         |
|                        | D20180819-5     | 08:08     | KL9543          | твіт     | 134                      | AMS                |                      | En Route      | Royal Dutch Airlines |