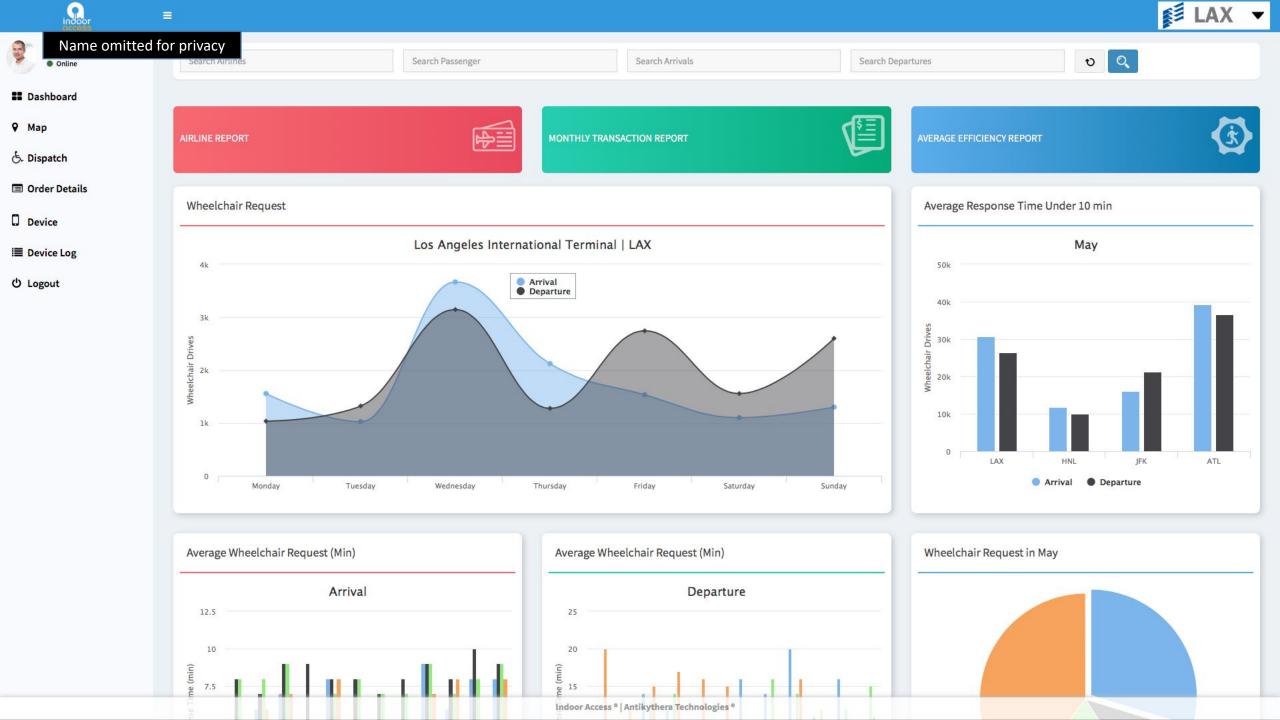

56

senger

nia 仓

0

Jhon D

565

Los Angeles International

Airport

Name omitted for privacy

Destination

106

105

Gate-3

9.

(PB)

5

World Way 20

Names omitted for privacy

15:10

15:50

19

16:25

1420

16:40

Security Check Point

**Passenger Waiting Area** 

**Shuttle Pickup** 

LI Gate Arrival

**Airline Name** 

**Flight Status** 

**Estimated Time** 

Stacy Johnson

**Passenger Name** 

Flight No

Gate No

KLM

B29

30 mins

Seat#

45A

KL2343

En Route

\$6

25

| indoor<br>ascess       |                 |           |                 |          |                          |                    |                      |               | sã≣ LAX ▼            |
|------------------------|-----------------|-----------|-----------------|----------|--------------------------|--------------------|----------------------|---------------|----------------------|
| Name omitted fo        | r privacy       | 2 Departu | res             | 24       | En Route                 |                    | nding<br>nfirmation  | 2<br><b>1</b> | nding                |
| Dashboard              | Search Airlines |           |                 |          |                          | Const Descent Hand |                      |               |                      |
| <b>♀</b> Мар           |                 |           | Search Order #. |          | Search Passenger Name #. |                    | Search Agent Name #. |               |                      |
| र्ट. Dispatch          | Order No        | Time      | Flight #        | Terminal | Gate                     | Origin/Departure   | Baggage              | Status        | Airline              |
| Order Details          | D20180822-17    | 19:07     | 3555            | TBIT     | 123                      | CDG                |                      | Delayed       | AIRFRANCE            |
| Device Log<br>⊕ Logout | D20180822-16    | 19:05     | 98              | TBIT     | 132                      | SYD                |                      | En Route      | australia            |
|                        | D20180822-15    | 19:00     | 855             | 5        | 52                       | HNL                |                      | Delayed       |                      |
|                        | D20180822-14    | 18:57     | 1421            | 3        | 38                       | MSP                |                      | Landed        | 📥 DELTA              |
|                        | D20180822-13    | 18:52     | 2330            | 1        | 18                       | ATL                |                      | Landed        | Southwest            |
|                        | D20180822-12    | 18:49     | 2774            | 6        | 64                       | MSP                |                      | Landed        | Alayka Airliney      |
|                        | D20180822-11    | 18:45     | 4642            | 4        | 49                       | MSP                |                      | Delayed       | American Airlines 🍾  |
|                        | D20180822-10    | 18:35     | 1178            | 7        | 75B                      | MSP                |                      | Landed        | UNITED               |
|                        | D20180820-8     | 12:49     | CA2343          | т        | 23                       | САА                |                      | En Route      | AIR CANADA 🌸         |
|                        | D20180820-7     | 12:48     | CA2343          | т        | 23                       | САА                |                      | Landed        | AIR CANADA 🌸         |
|                        | D20180819-5     | 08:08     | KL9543          | твіт     | 134                      | AMS                |                      | En Route      | Royal Dutch Airlines |