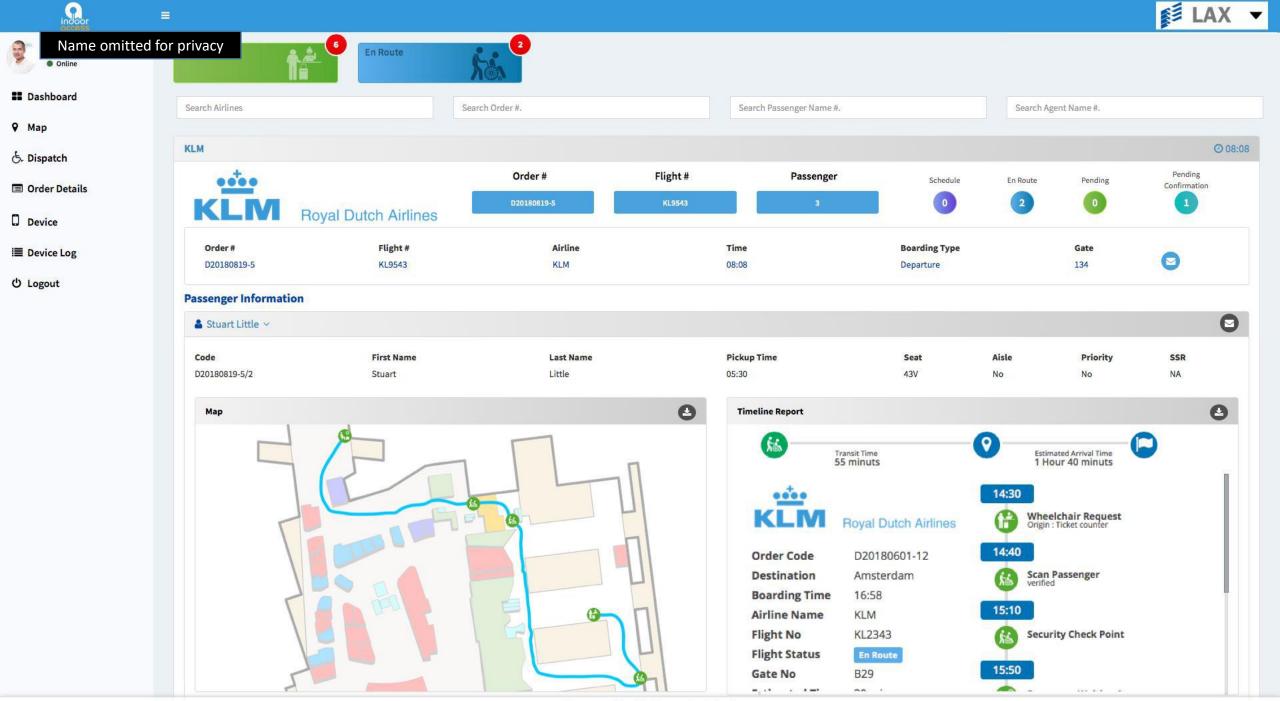

Security Check Point

**Passenger Waiting Area** 

**Shuttle Pickup** 

LI Gate Arrival

**Airline Name** 

**Flight Status** 

**Estimated Time** 

Stacy Johnson

**Passenger Name** 

Flight No

Gate No

KLM

B29

30 mins

Seat#

45A

KL2343

En Route

\$6

25

| indoor<br>ascess       |                 |           |                 |          |                          |                    |                      |               | sã≣ LAX ▼            |
|------------------------|-----------------|-----------|-----------------|----------|--------------------------|--------------------|----------------------|---------------|----------------------|
| Name omitted fo        | r privacy       | 2 Departu | res             | 24       | En Route                 |                    | nding<br>nfirmation  | 2<br><b>1</b> | nding                |
| Dashboard              | Search Airlines |           |                 |          |                          | Const Descent Hand |                      |               |                      |
| <b>♀</b> Мар           |                 |           | Search Order #. |          | Search Passenger Name #. |                    | Search Agent Name #. |               |                      |
| र्ट. Dispatch          | Order No        | Time      | Flight #        | Terminal | Gate                     | Origin/Departure   | Baggage              | Status        | Airline              |
| Order Details          | D20180822-17    | 19:07     | 3555            | TBIT     | 123                      | CDG                |                      | Delayed       | AIRFRANCE            |
| Device Log<br>⊕ Logout | D20180822-16    | 19:05     | 98              | TBIT     | 132                      | SYD                |                      | En Route      | australia            |
|                        | D20180822-15    | 19:00     | 855             | 5        | 52                       | HNL                |                      | Delayed       |                      |
|                        | D20180822-14    | 18:57     | 1421            | 3        | 38                       | MSP                |                      | Landed        | 📥 DELTA              |
|                        | D20180822-13    | 18:52     | 2330            | 1        | 18                       | ATL                |                      | Landed        | Southwest            |
|                        | D20180822-12    | 18:49     | 2774            | 6        | 64                       | MSP                |                      | Landed        | Alayka Airliney      |
|                        | D20180822-11    | 18:45     | 4642            | 4        | 49                       | MSP                |                      | Delayed       | American Airlines 🍾  |
|                        | D20180822-10    | 18:35     | 1178            | 7        | 75B                      | MSP                |                      | Landed        | UNITED               |
|                        | D20180820-8     | 12:49     | CA2343          | т        | 23                       | САА                |                      | En Route      | AIR CANADA 🌸         |
|                        | D20180820-7     | 12:48     | CA2343          | т        | 23                       | САА                |                      | Landed        | AIR CANADA 🌸         |
|                        | D20180819-5     | 08:08     | KL9543          | твіт     | 134                      | AMS                |                      | En Route      | Royal Dutch Airlines |