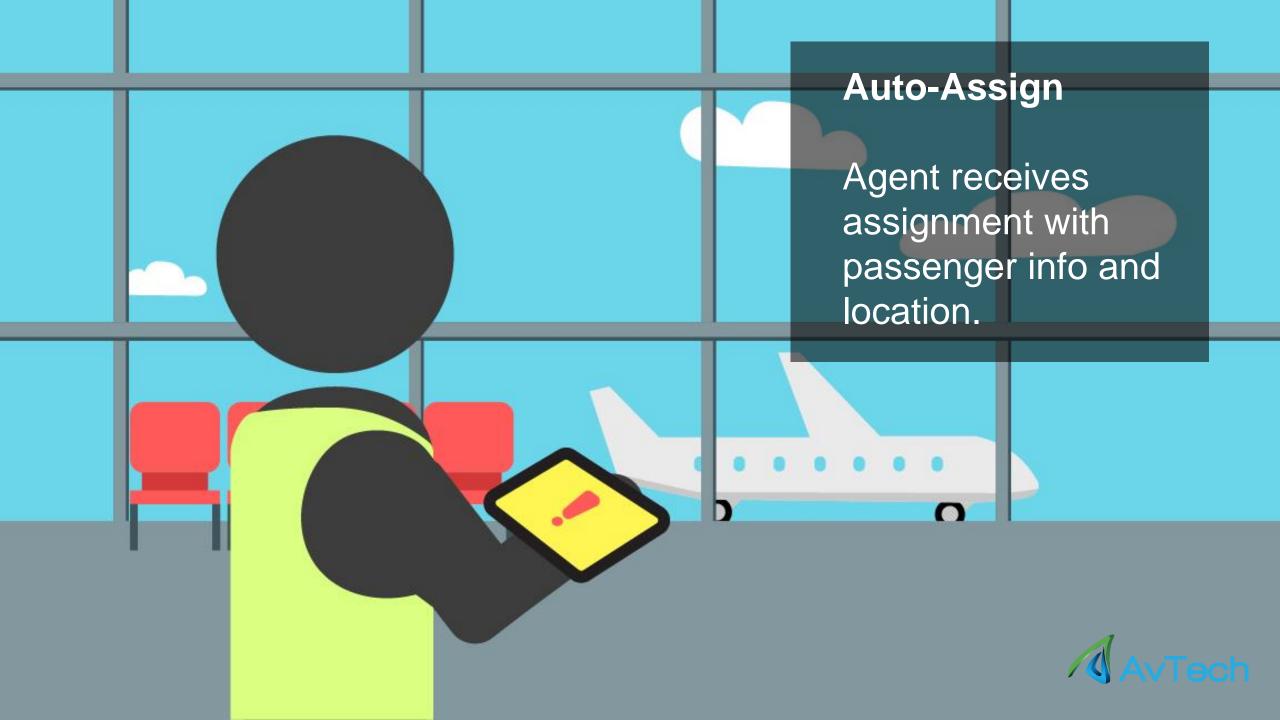

## **Auto-Assign**

Dispatcher turns on auto assign. The program assigns all available agents to passengers needing assistance.