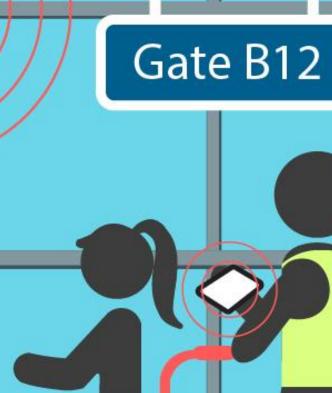

### Beacons

Beacons track the device every step of the way to keep dispatchers informed.