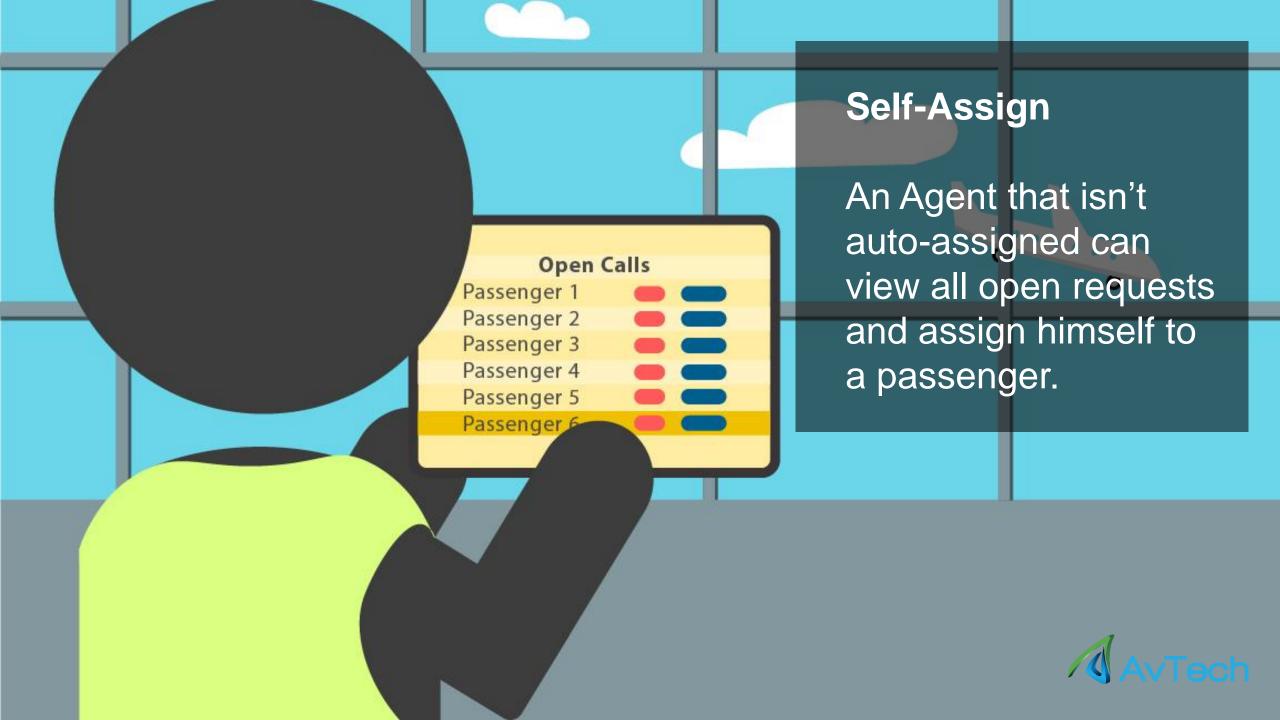

## **Auto-Assign**

Dispatcher turns on auto assign. The program assigns all available agents to passengers needing assistance.