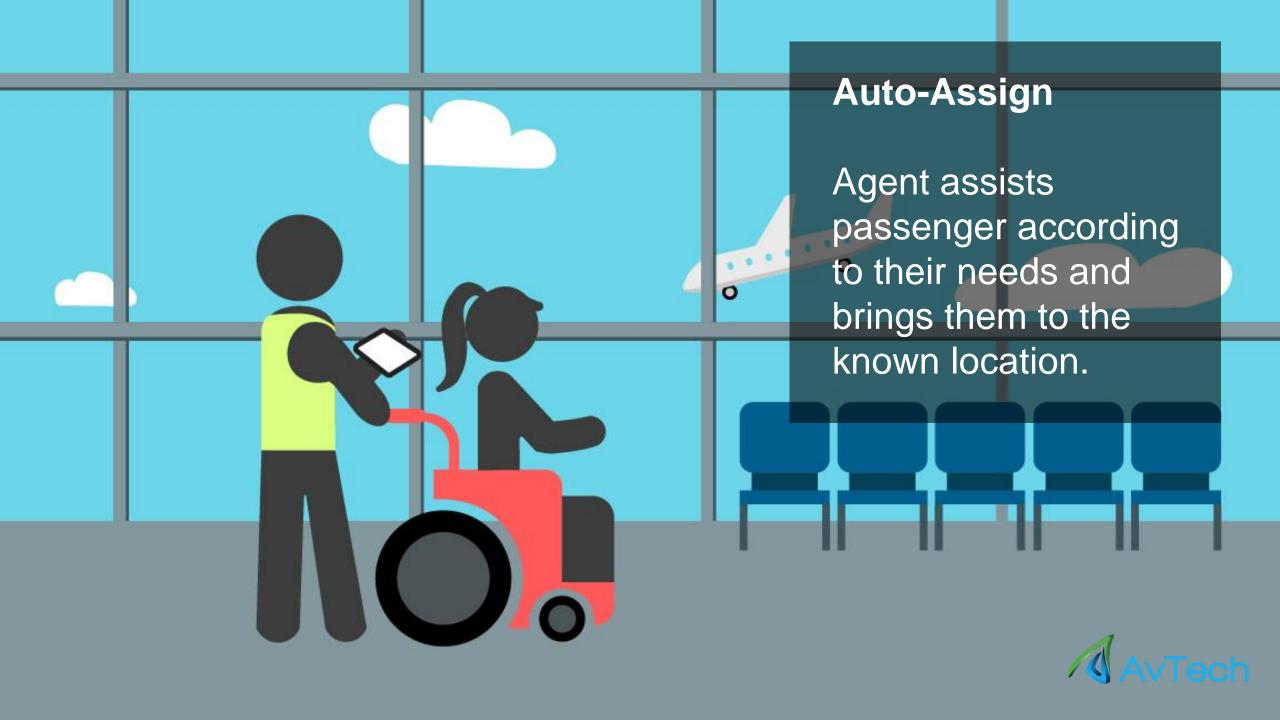

## **Auto-Assign**

Dispatcher turns on auto assign. The program assigns all available agents to passengers needing assistance.