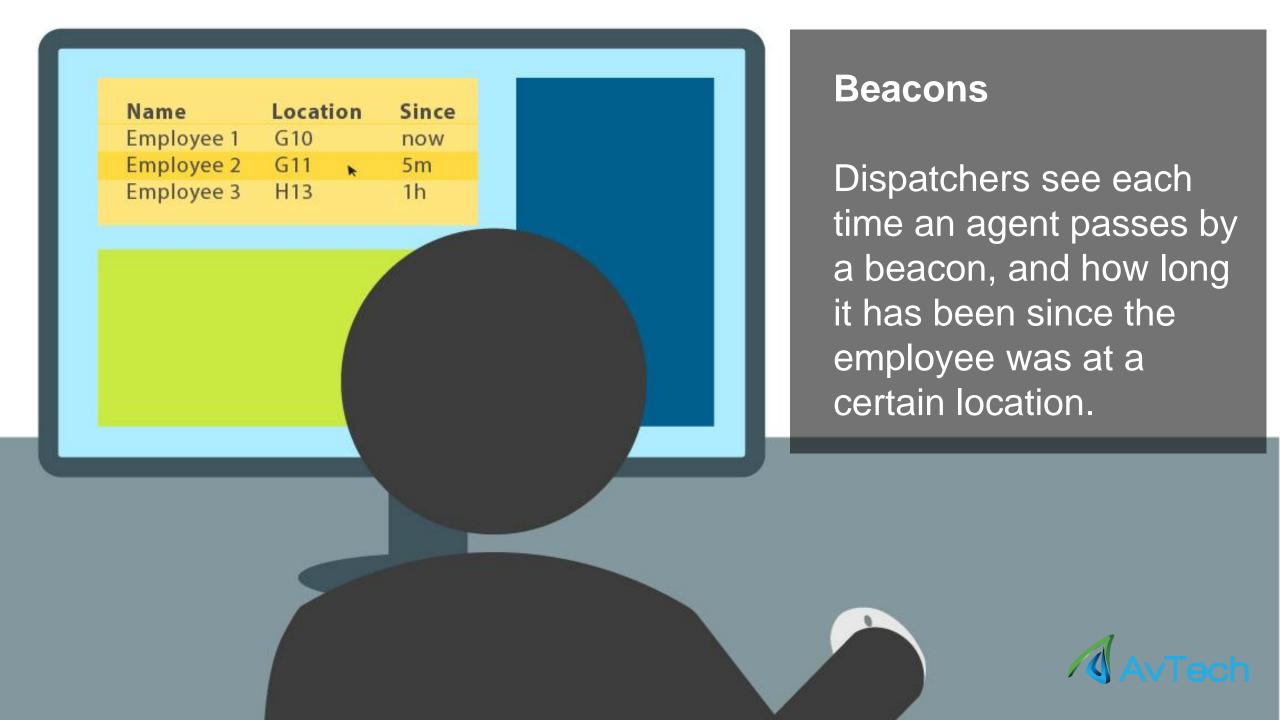

### Beacons

Beacons track the device every step of the way to keep dispatchers informed.