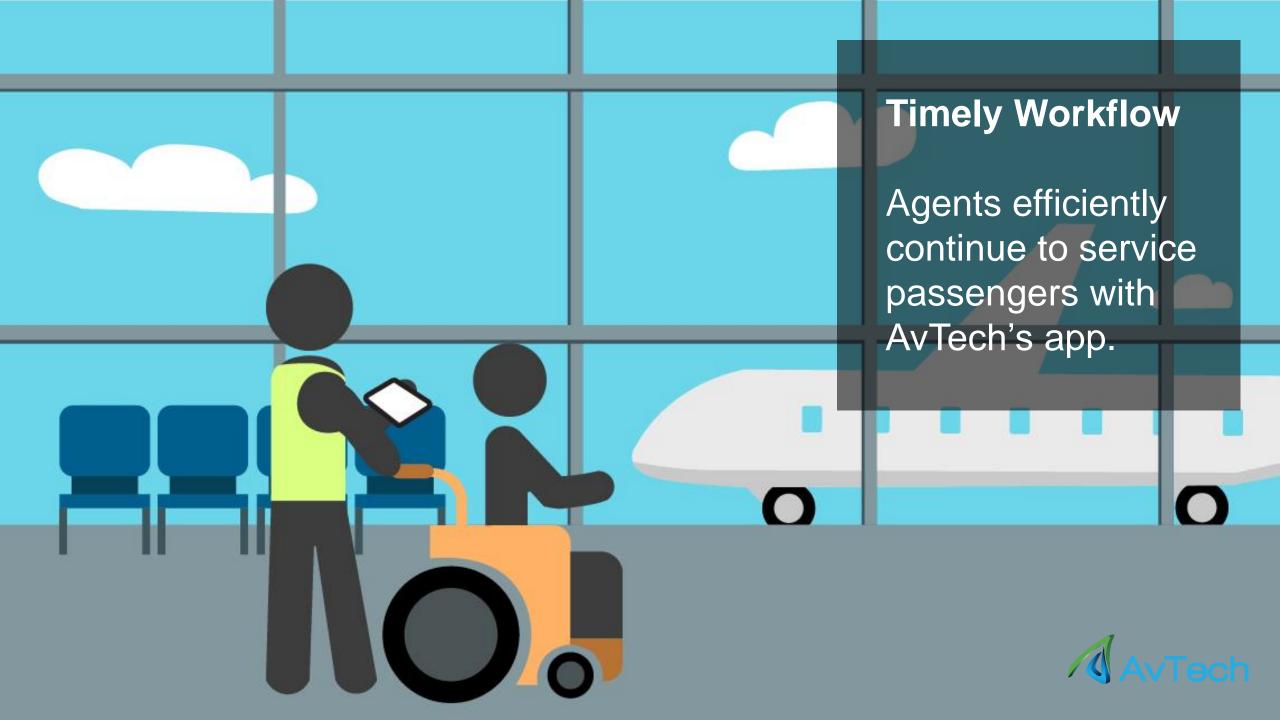

## **New Assignment**

Passenger arrives at their destination, and employee finishes the call. Agent is ready for a new assignment.

Learn More
For more information
about our SSR/PRM app
or to learn about our
Cabin Cleaning and
Baggage apps, contact
AvTech today!