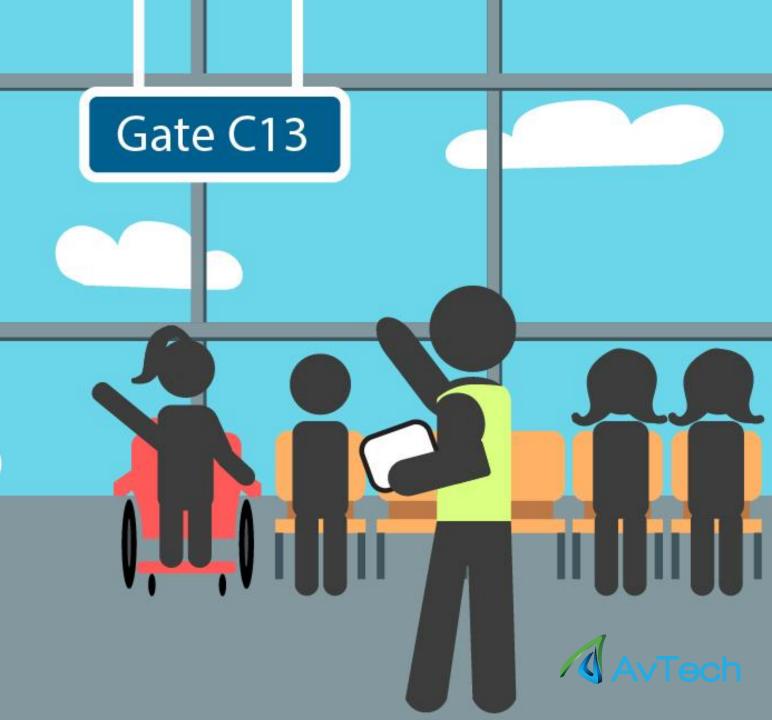

## **Auto-Assign**

Dispatcher turns on auto assign. The program assigns all available agents to passengers needing assistance.